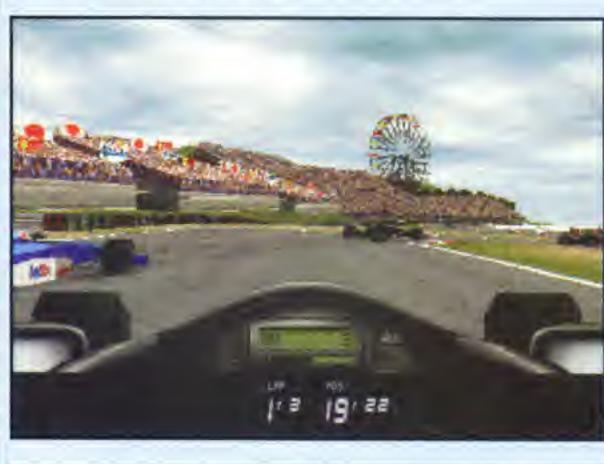

### 1-11-5

The new cockpit view is very different from the last game's. Instead of having your driver's arms in front of you, it's possible to see the dashboard read-outs inside the cockpit, as well as the front wheels moving as you drive. Although it's hard to see what's going on from this view, it makes everything feel a lot faster and more exciting than the standard "behind the car" views.

Hopefully the next time we see Formula 1 '98 it'll be running at full RACER

**PSYGNOSIS'S LATEST** 

ROI

PlayStatic

23

Menedes-Benz

### speed with a nice smooth frame rate. There's still quite a lot of work to be done to the handling of the cars as well, but if Psygnosis gets it right they could have yet another successful Christmas.